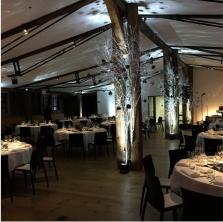

It houses the world's largest private collection with exhibits on maritime and naval history.

Accordingly, the floors of the building, which was constructed in 1878, were also renamed as decks. DECK 10, approximately 600 m<sup>2</sup> in size, is located in the attic of the quayside warehouse and offers a fascinating mixture of historical original scenery and a modern, elegant atmosphere.

This particular location can be easily reached via two spacious elevators and is perfectly suited for events of different sizes with its glass wall. Besides the historic maritime flair, the two 46 m² and 35 m² rooftop terraces offer the best views – of the Speicherstadt and the city of Hamburg, as well as the Elbe River, the port and HafenCity.

DECK 10 can accommodate up to 200 people on board. For cultural events, presentations or meetings and, of course, the most beautiful celebrations such as corporate parties, birthdays and weddings.