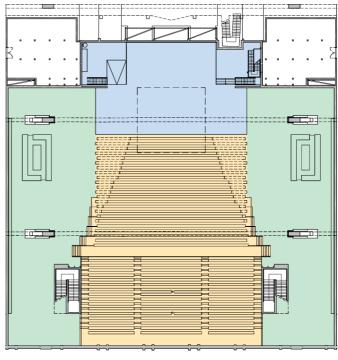

### **MEHR! Theater**

The MEHR!Theater am Großmarkt is definitely the location to go to for phenomenal shows. Records included. The largest theatre in Hamburg opened in 2015 is also the only one in the world located in an actual food hypermarket. The impressive architecture of the hypermarket's listed hall, which was opened in 1962, is also unique. The theatre, with its curved, almost 21-metre-high roof, offers space of 4,100 m² for every possible event idea.

MEHR!Theater is a magical master of metamorphosis. Venue for concerts featuring international pop, rock or classic stars, for plays and musicals, for presentations, cultural events, balls, celebration evenings, gala dinners, conferences and company celebrations or presentations. A highly flexible area for up to 2,400 guests. In the auditorium, there is the sloping parquet with seating for up to 1,800 people, the separately accessible balcony can accommodate up to 600 guests. Some of the seats can be moved and taken out, meaning that the total area is perfect for every kind of event. On top of this there are the stage productions. Variable use of space, either as centre stage or fringe event, 320 m² to 1,440 m² in size. The additional bars work perfectly as areas for entertaining guests, buffets or meet & greet areas.

# Features:

Features: movable seating (rows: 2,383 people,

classroom: 500 people

Banquet: 1,056 people, gala: 480 people), adaptable

stage (320 m² to 1.440 m²), catering area

Technical equipment: stage, sound and lighting system, DJ system, projector, projection screen, flipchart, W-LAN/internet/DSL connections, power supply

Usable space: around 4,100 m²

Capacity: depending on event, up to 480 persons

(gala), up to 2,400 persons (reception)

There are 500 parking spaces in front of the MEHR!Theater on the hypermarket premises, free parking is also available on Bankstraße.