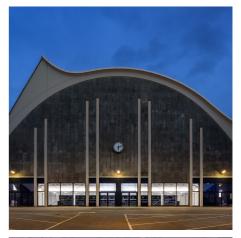

### **MEHR! Theater**

The MEHR!Theater am Großmarkt is definitely the location to go to for phenomenal shows. Records included. The largest theatre in Hamburg opened in 2015 is also the only one in the world located in an actual food hypermarket. The impressive architecture of the hypermarket's listed hall, which was opened in 1962, is also unique. The theatre, with its curved, almost 21-metre-high roof, offers space of 4,100 m² for every possible event idea.