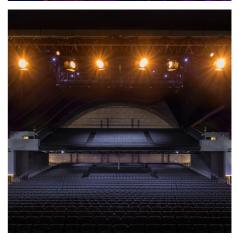

MEHR!Theater is a magical master of metamorphosis. Venue for concerts featuring international pop, rock or classic stars, for plays and musicals, for presentations, cultural events, balls, celebration evenings, gala dinners, conferences and company celebrations or presentations. A highly flexible area for up to 2,400 guests. In the auditorium, there is the sloping parquet with seating for up to 1,800 people, the separately accessible balcony can accommodate up to 600 guests. Some of the seats can be moved and taken out, meaning that the total area is perfect for every kind of event. On top of this there are the stage productions. Variable use of space, either as centre stage or fringe event, 320 m² to 1,440 m² in size. The additional bars work perfectly as areas for entertaining guests, buffets or meet & greet areas.