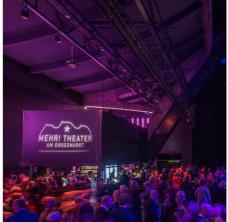

MEHR!Theater is a magical master of metamorphosis. Venue for concerts featuring international pop, rock or classic stars, for plays and musicals, for presentations, cultural events, balls, celebration evenings, gala dinners, conferences and company celebrations or presentations. A highly flexible area for up to 2,400 guests. In the auditorium, there is the sloping parquet with seating for up to 1,800 people, the separately accessible balcony can accommodate up to 600 guests. Some of the seats can be moved and taken out, meaning that the total area is perfect for every kind of event. On top of this there are the stage productions. Variable use of space, either as centre stage or fringe event, 320 m² to 1,440 m² in size. The additional bars work perfectly as areas for entertaining guests, buffets or meet & greet areas.

MEHR!Theater offers the greatest possible space to play with, flexibility and an internationally unique atmosphere for your event in Hamburg.